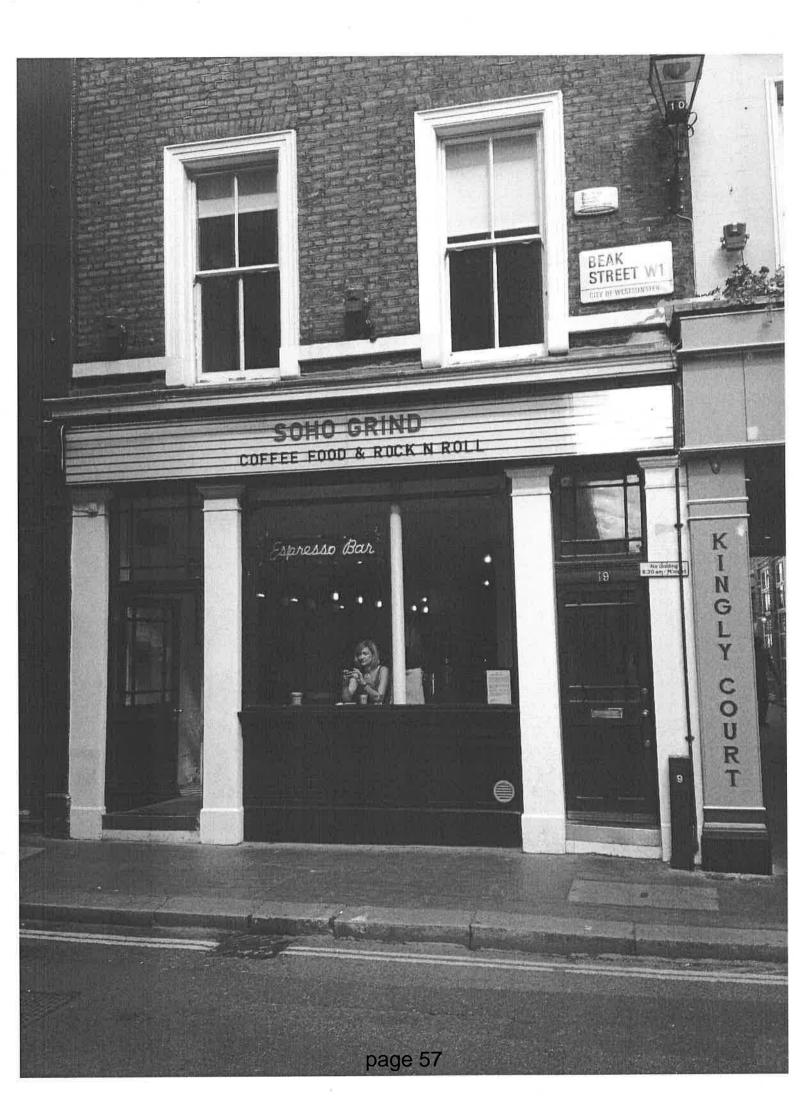

# Licensing Sub-Committee Report

| Item No:           |                                                                      |
|--------------------|----------------------------------------------------------------------|
| Licensing Ref No:  | 14/06662/LIPN                                                        |
| Date:              | 25 September 2014                                                    |
| Classification:    | For General Release                                                  |
| Title of Report:   | Soho Grind 19 Beak Street London W1F 9RP                             |
| Report of:         | Operational Director of Premises Management                          |
| Policy context:    | City of Westminster Statement of Licensing Policy                    |
| Financial summary: |                                                                      |
|                    | None                                                                 |
| Report Author:     | Sumeet Anand-Patel, Environmental Health Case<br>Officer (Licensing) |
| Contact Details:   | Telephone: 020 7641 2737<br>E-mail: sanandpatel@westminster.gov.uk   |
|                    |                                                                      |

#### 1. APPLICATION DETAILS

| Application Type:                | New premises licence under the Li                                                                                                                                                               | censing Act 2003.                | 8              |  |  |  |
|----------------------------------|-------------------------------------------------------------------------------------------------------------------------------------------------------------------------------------------------|----------------------------------|----------------|--|--|--|
| Applicant:                       | Grind & Co. Ltd                                                                                                                                                                                 | Date<br>Application<br>Received: | 06.08.14       |  |  |  |
| Premises<br>Name and<br>Address: | Soho Grind<br>19 Beak Street<br>London<br>W1F 9RP                                                                                                                                               |                                  |                |  |  |  |
| Ward Name:                       | West End                                                                                                                                                                                        | Stress Area:                     | West End       |  |  |  |
| Description of Premises:         | The premises shall operate as a re                                                                                                                                                              | estaurant on ground floor and ba | sement levels. |  |  |  |
| Preliminary<br>Note 1:           | Although this premises has not been previously licensed they have been trading under temporary event notices for a few weeks. Please refer to <b>Appendix C</b> for the full licensing history. |                                  |                |  |  |  |

| List of Appendices:          | A1 – Application Form A2 – Current Licence                                                                                                                                                                                                                                                                                                                         |
|------------------------------|--------------------------------------------------------------------------------------------------------------------------------------------------------------------------------------------------------------------------------------------------------------------------------------------------------------------------------------------------------------------|
|                              | B1 – Metropolitan Police not making a representation B2 – Environmental Health representation and conditions B3 to B12 – 10 local resident representations B13 to B14 – Residents' Association representations C – Premises Licence History and Decision of 27.03.14 D - Conditions E – Residential Map and list of premises in the vicinity F – Photo of premises |
| Relevant<br>Representations: | Environmental Health 10 x local residents                                                                                                                                                                                                                                                                                                                          |
|                              | 2 x local residents' associations                                                                                                                                                                                                                                                                                                                                  |