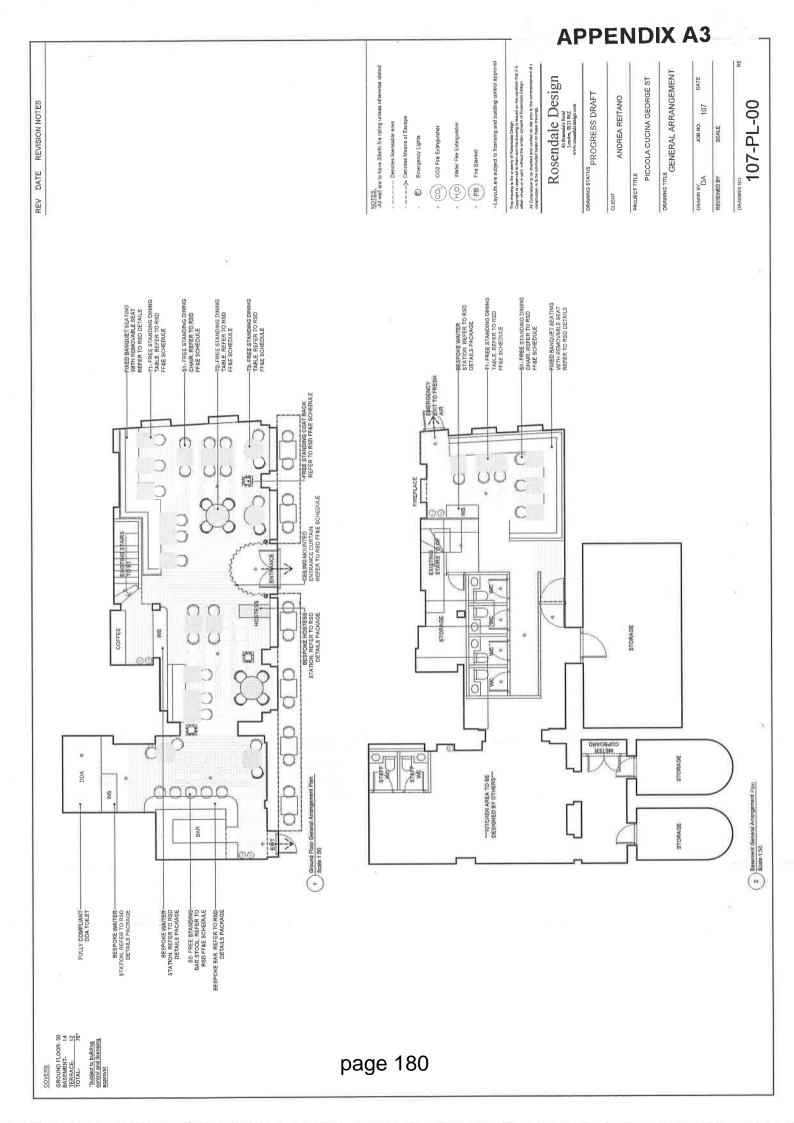

#### 4. PICCOLA CUCINA RESTAURANT 89 GEORGE STREET

(Pages 149 - 210)

| App | Ward/      | Site Name  | Application | Licensing     |
|-----|------------|------------|-------------|---------------|
| No  | Stress     | and        |             | Reference     |
|     | Area       | Address    |             | Number        |
| 4.  | Marylebon  | Piccola    | New         | 14/06468/LIPN |
|     | e High     | Cucina     |             |               |
|     | Street /   | Restaurant |             |               |
|     | Not        | , 89       |             |               |
|     | Applicable | George     |             |               |
|     |            | Street, W1 |             |               |