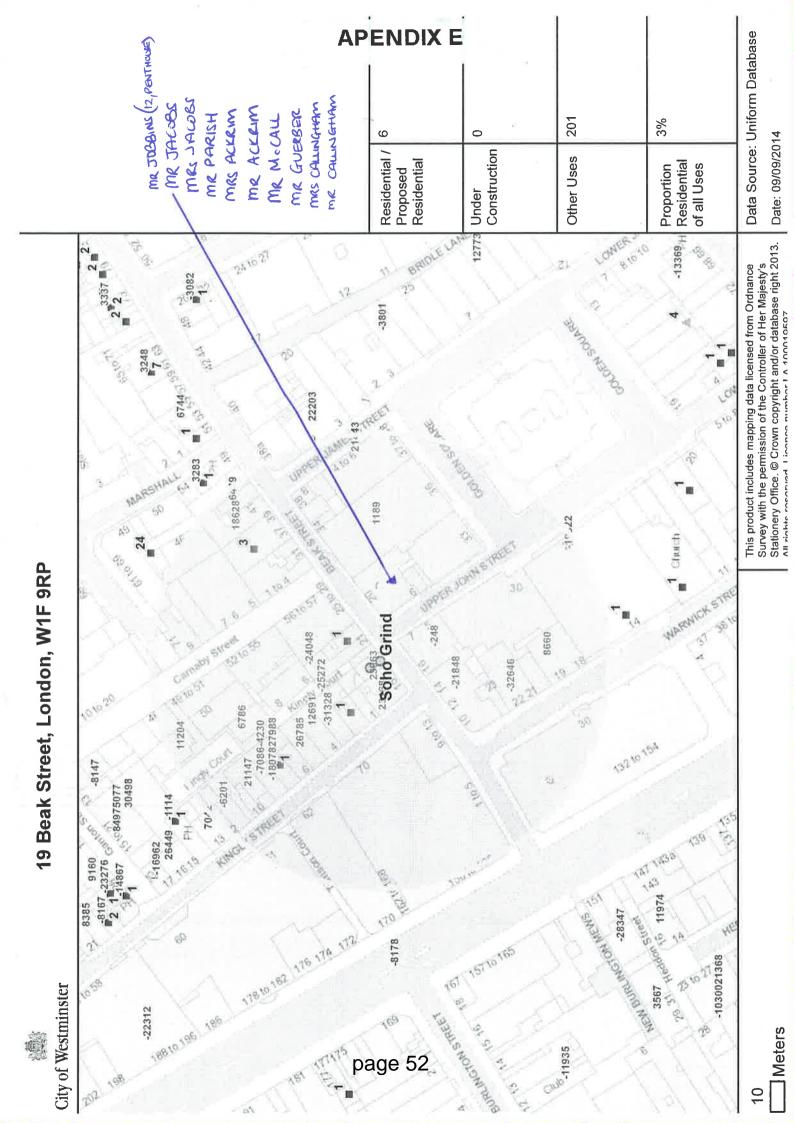

|                      | 3A<br>3B    | Relevant representations and policies applicable:  Please refer to 1B to 1H above.  The Licensing Sub-committee may refuse, grant in full or grant in part this proposal, having taken into account the representations received and Westminster's Statement of Licensing Policy. The decision taken should promote the licensing objectives of:                                                                                                                                                                                                                                    | Opposed by EH, 10 local residents and 2 residents' associations Summary                                                                     |
|----------------------|-------------|-------------------------------------------------------------------------------------------------------------------------------------------------------------------------------------------------------------------------------------------------------------------------------------------------------------------------------------------------------------------------------------------------------------------------------------------------------------------------------------------------------------------------------------------------------------------------------------|---------------------------------------------------------------------------------------------------------------------------------------------|
|                      |             | <ul> <li>prevention of public nuisance,</li> <li>prevention of crime &amp; disorder,</li> <li>public safety and</li> <li>protection of children from harm.</li> </ul>                                                                                                                                                                                                                                                                                                                                                                                                               |                                                                                                                                             |
| 4.                   | For a       | Standard Timings:  Il licensable activities and opening hours:  the end of permitted hours on New Year's Eve to the start of permitted                                                                                                                                                                                                                                                                                                                                                                                                                                              |                                                                                                                                             |
|                      |             | Relevant representations and policies applicable:  Please refer to 1B to 1H above.  The Licensing Sub-committee may refuse, grant in full or grant in part this proposal, having taken into account the representations received and Westminster's Statement of Licensing Policy. The decision taken should promote the licensing objectives of:  • prevention of public nuisance, • prevention of crime & disorder,                                                                                                                                                                | Opposed by EH, 10 local residents and 2 residents' associations Summary                                                                     |
| Curr<br>Lice<br>Posi | nsing       | <ul> <li>public safety and</li> <li>protection of children from harm.</li> <li>The premises has not been previously licensed.</li> <li>Full licence history is provided at Appendix C.</li> </ul>                                                                                                                                                                                                                                                                                                                                                                                   |                                                                                                                                             |
| Curr<br>Plan         | ent<br>ning | Planning information has been requested.                                                                                                                                                                                                                                                                                                                                                                                                                                                                                                                                            |                                                                                                                                             |
| Posi<br>Resi<br>Dens | identi      | 6 of the 207 units within a 75m radius of the premises are resident and residential under construction (3%), refer to Appendix E  N.B Please note, the figures shown above are not a true refler residents living within the 75m radius. This data is provided a department and it has been confirmed that the data has not be number of years. The Licensing department have requested to is updated as a matter of urgency. The residents who have must this applications have not been captured in the figures above addresses have been plotted on the map attached at Appendix | ction of the number of<br>by the Planning<br>been updated for a<br>that the residential data<br>lade representations to<br>be however their |

| List of Appendices:          | A1 – Application Form A2 – Current Licence                                                                                                                                                                                                                                                                                                                         |
|------------------------------|--------------------------------------------------------------------------------------------------------------------------------------------------------------------------------------------------------------------------------------------------------------------------------------------------------------------------------------------------------------------|
|                              | B1 – Metropolitan Police not making a representation B2 – Environmental Health representation and conditions B3 to B12 – 10 local resident representations B13 to B14 – Residents' Association representations C – Premises Licence History and Decision of 27.03.14 D - Conditions E – Residential Map and list of premises in the vicinity F – Photo of premises |
| Relevant<br>Representations: | Environmental Health 10 x local residents                                                                                                                                                                                                                                                                                                                          |
|                              | 2 x local residents' associations                                                                                                                                                                                                                                                                                                                                  |