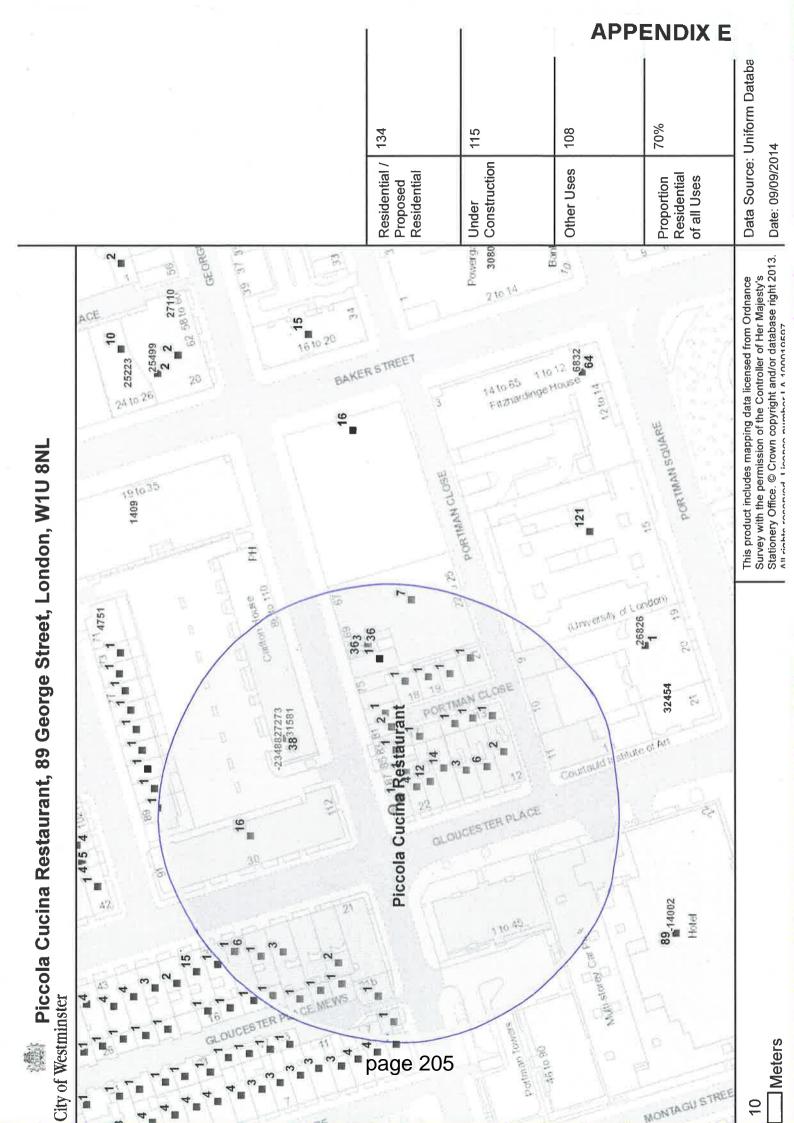

#### 4. PICCOLA CUCINA RESTAURANT 89 GEORGE STREET

(Pages 149 - 210)

| App | Ward/      | Site Name  | Application | Licensing     |
|-----|------------|------------|-------------|---------------|
| No  | Stress     | and        |             | Reference     |
|     | Area       | Address    |             | Number        |
| 4.  | Marylebon  | Piccola    | New         | 14/06468/LIPN |
|     | e High     | Cucina     |             |               |
|     | Street /   | Restaurant |             |               |
|     | Not        | , 89       |             |               |
|     | Applicable | George     |             |               |
|     |            | Street, W1 |             |               |

|                      | 3A<br>3B    | Relevant representations and policies applicable:  Please refer to 1B to 1H above.  The Licensing Sub-committee may refuse, grant in full or grant in part this proposal, having taken into account the representations received and Westminster's Statement of Licensing Policy. The decision taken should promote the licensing objectives of:                                                                                                                                                                                                                                    | Opposed by EH, 10 local residents and 2 residents' associations Summary                                                                     |
|----------------------|-------------|-------------------------------------------------------------------------------------------------------------------------------------------------------------------------------------------------------------------------------------------------------------------------------------------------------------------------------------------------------------------------------------------------------------------------------------------------------------------------------------------------------------------------------------------------------------------------------------|---------------------------------------------------------------------------------------------------------------------------------------------|
|                      |             | <ul> <li>prevention of public nuisance,</li> <li>prevention of crime &amp; disorder,</li> <li>public safety and</li> <li>protection of children from harm.</li> </ul>                                                                                                                                                                                                                                                                                                                                                                                                               |                                                                                                                                             |
| 4.                   | For a       | Standard Timings:  Il licensable activities and opening hours:  the end of permitted hours on New Year's Eve to the start of permitted                                                                                                                                                                                                                                                                                                                                                                                                                                              |                                                                                                                                             |
|                      |             | Relevant representations and policies applicable:  Please refer to 1B to 1H above.  The Licensing Sub-committee may refuse, grant in full or grant in part this proposal, having taken into account the representations received and Westminster's Statement of Licensing Policy. The decision taken should promote the licensing objectives of:  • prevention of public nuisance, • prevention of crime & disorder,                                                                                                                                                                | Opposed by EH, 10 local residents and 2 residents' associations Summary                                                                     |
| Curr<br>Lice<br>Posi | nsing       | <ul> <li>public safety and</li> <li>protection of children from harm.</li> <li>The premises has not been previously licensed.</li> <li>Full licence history is provided at Appendix C.</li> </ul>                                                                                                                                                                                                                                                                                                                                                                                   |                                                                                                                                             |
| Curr<br>Plan         | ent<br>ning | Planning information has been requested.                                                                                                                                                                                                                                                                                                                                                                                                                                                                                                                                            |                                                                                                                                             |
| Posi<br>Resi<br>Dens | identi      | 6 of the 207 units within a 75m radius of the premises are resident and residential under construction (3%), refer to Appendix E  N.B Please note, the figures shown above are not a true refler residents living within the 75m radius. This data is provided a department and it has been confirmed that the data has not be number of years. The Licensing department have requested to is updated as a matter of urgency. The residents who have must this applications have not been captured in the figures above addresses have been plotted on the map attached at Appendix | ction of the number of<br>by the Planning<br>been updated for a<br>that the residential data<br>lade representations to<br>be however their |