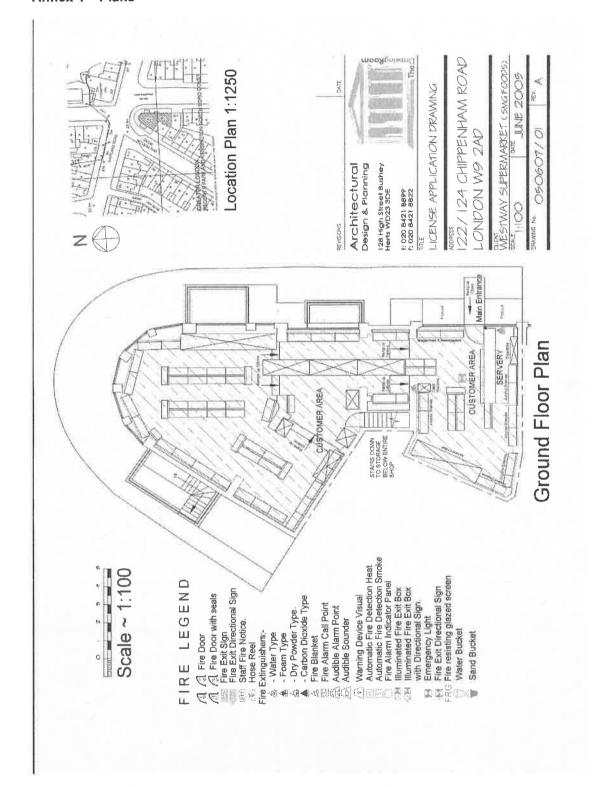

#### 5. AM 2 PM 122-124 CHIPPENHAM ROAD

(Pages 211 - 292)

| App | Ward/                                 | Site Name                                         | Application | Licensing           |
|-----|---------------------------------------|---------------------------------------------------|-------------|---------------------|
| No  | Stress                                | and                                               |             | Reference           |
|     | Area                                  | Address                                           |             | Number              |
| 5.  | Harrow<br>Road /<br>Not<br>Applicable | AM 2 PM,<br>122-124<br>Chippenha<br>m Road,<br>W9 | Review      | 14/06486/LIRE<br>VP |