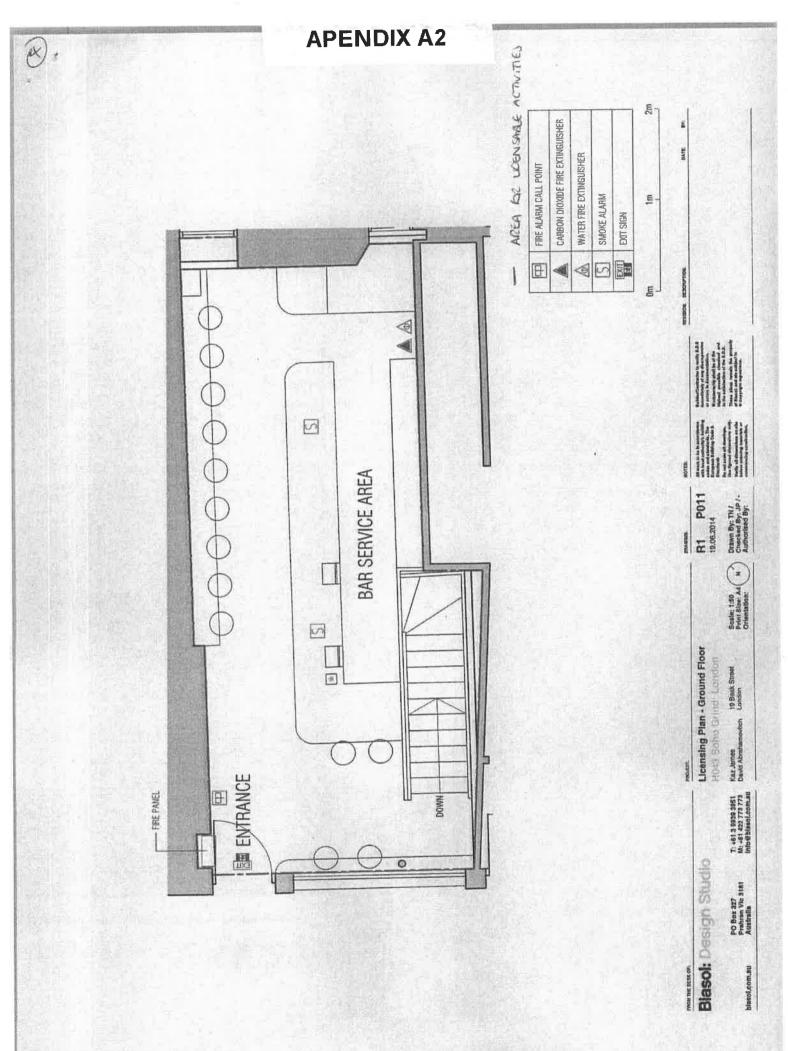

| List of Appendices:          | A1 – Application Form A2 – Current Licence                                                                                                                                                                                                                                                                                                                         |
|------------------------------|--------------------------------------------------------------------------------------------------------------------------------------------------------------------------------------------------------------------------------------------------------------------------------------------------------------------------------------------------------------------|
|                              | B1 – Metropolitan Police not making a representation B2 – Environmental Health representation and conditions B3 to B12 – 10 local resident representations B13 to B14 – Residents' Association representations C – Premises Licence History and Decision of 27.03.14 D - Conditions E – Residential Map and list of premises in the vicinity F – Photo of premises |
| Relevant<br>Representations: | Environmental Health 10 x local residents                                                                                                                                                                                                                                                                                                                          |
|                              | 2 x local residents' associations                                                                                                                                                                                                                                                                                                                                  |