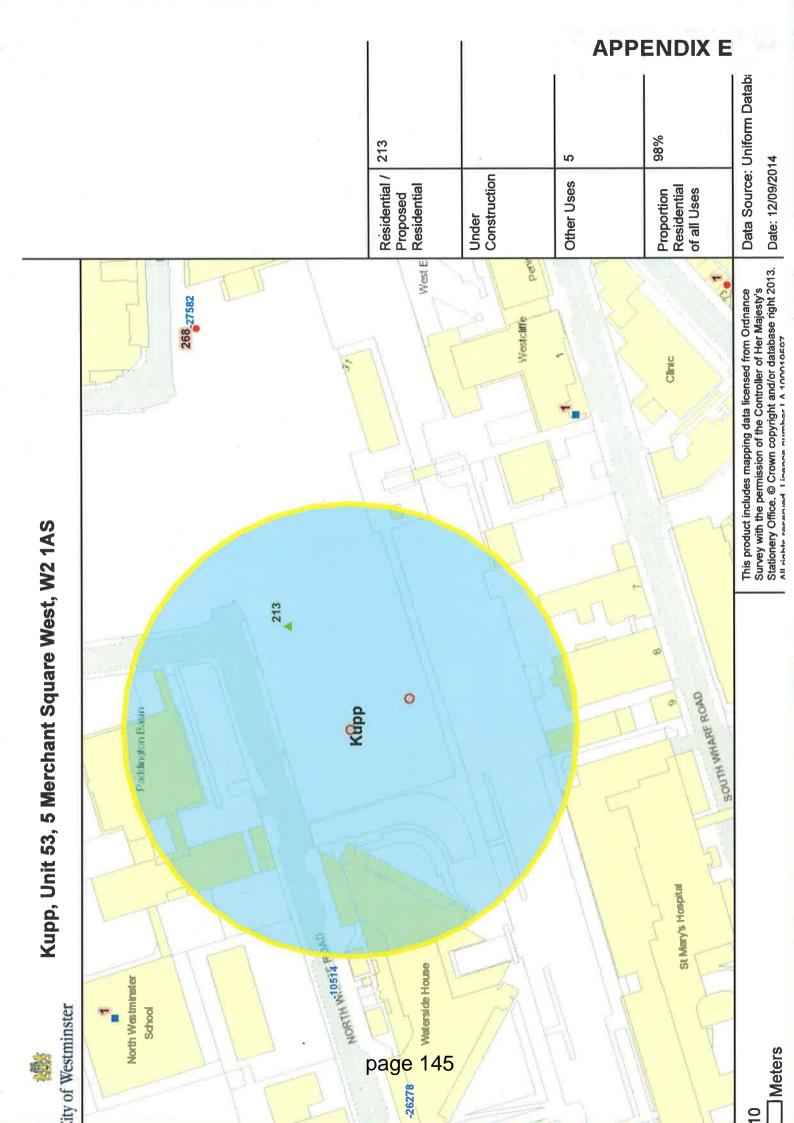

|                      | 3A<br>3B    | Relevant representations and policies applicable:  Please refer to 1B to 1H above.  The Licensing Sub-committee may refuse, grant in full or grant in part this proposal, having taken into account the representations received and Westminster's Statement of Licensing Policy. The decision taken should promote the licensing objectives of:                                                                                                                                                                                                                                    | Opposed by EH, 10 local residents and 2 residents' associations Summary                                                                     |
|----------------------|-------------|-------------------------------------------------------------------------------------------------------------------------------------------------------------------------------------------------------------------------------------------------------------------------------------------------------------------------------------------------------------------------------------------------------------------------------------------------------------------------------------------------------------------------------------------------------------------------------------|---------------------------------------------------------------------------------------------------------------------------------------------|
|                      |             | <ul> <li>prevention of public nuisance,</li> <li>prevention of crime &amp; disorder,</li> <li>public safety and</li> <li>protection of children from harm.</li> </ul>                                                                                                                                                                                                                                                                                                                                                                                                               |                                                                                                                                             |
| 4.                   | For a       | Standard Timings:  Il licensable activities and opening hours:  the end of permitted hours on New Year's Eve to the start of permitted                                                                                                                                                                                                                                                                                                                                                                                                                                              |                                                                                                                                             |
|                      |             | Relevant representations and policies applicable:  Please refer to 1B to 1H above.  The Licensing Sub-committee may refuse, grant in full or grant in part this proposal, having taken into account the representations received and Westminster's Statement of Licensing Policy. The decision taken should promote the licensing objectives of:  • prevention of public nuisance, • prevention of crime & disorder,                                                                                                                                                                | Opposed by EH, 10 local residents and 2 residents' associations Summary                                                                     |
| Curr<br>Lice<br>Posi | nsing       | <ul> <li>public safety and</li> <li>protection of children from harm.</li> <li>The premises has not been previously licensed.</li> <li>Full licence history is provided at Appendix C.</li> </ul>                                                                                                                                                                                                                                                                                                                                                                                   |                                                                                                                                             |
| Curr<br>Plan         | ent<br>ning | Planning information has been requested.                                                                                                                                                                                                                                                                                                                                                                                                                                                                                                                                            |                                                                                                                                             |
| Posi<br>Resi<br>Dens | identi      | 6 of the 207 units within a 75m radius of the premises are resident and residential under construction (3%), refer to Appendix E  N.B Please note, the figures shown above are not a true refler residents living within the 75m radius. This data is provided a department and it has been confirmed that the data has not be number of years. The Licensing department have requested to is updated as a matter of urgency. The residents who have must this applications have not been captured in the figures above addresses have been plotted on the map attached at Appendix | ction of the number of<br>by the Planning<br>been updated for a<br>that the residential data<br>lade representations to<br>be however their |