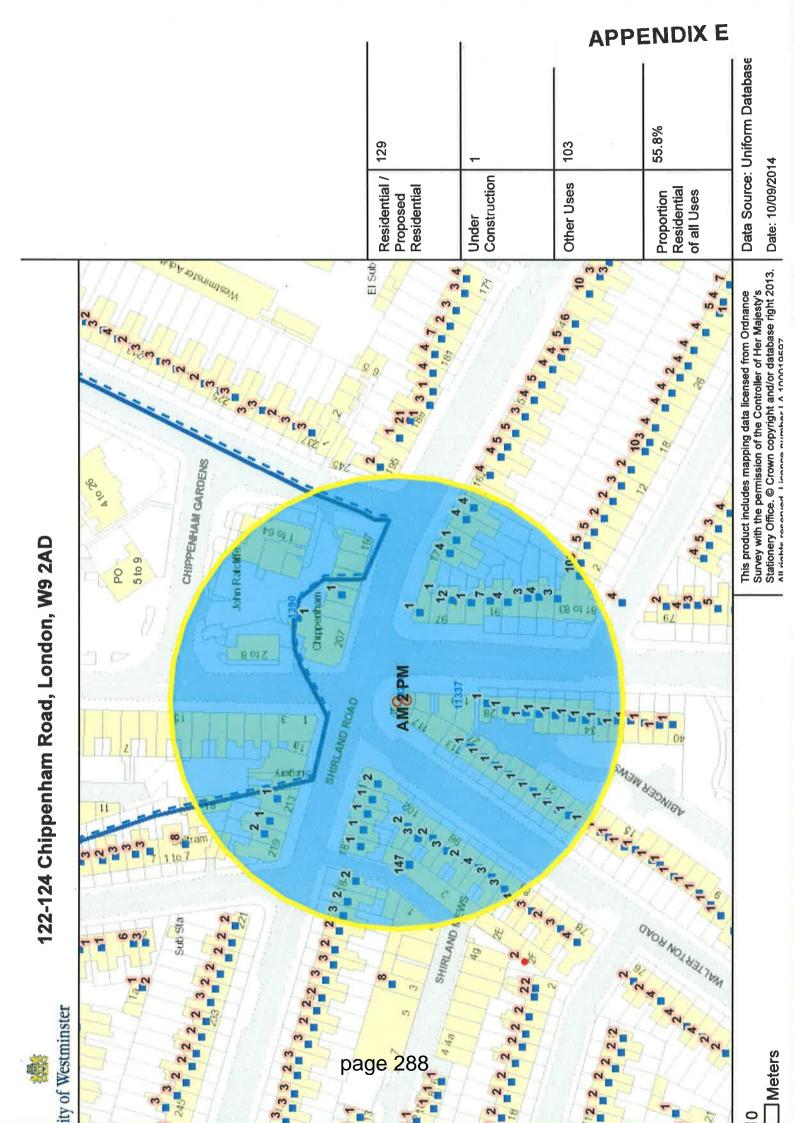

|                      | 3A<br>3B    | Relevant representations and policies applicable:  Please refer to 1B to 1H above.  The Licensing Sub-committee may refuse, grant in full or grant in part this proposal, having taken into account the representations received and Westminster's Statement of Licensing Policy. The decision taken should promote the licensing objectives of:                                                                                                                                                                                                                                    | Opposed by EH, 10 local residents and 2 residents' associations Summary                                                                     |
|----------------------|-------------|-------------------------------------------------------------------------------------------------------------------------------------------------------------------------------------------------------------------------------------------------------------------------------------------------------------------------------------------------------------------------------------------------------------------------------------------------------------------------------------------------------------------------------------------------------------------------------------|---------------------------------------------------------------------------------------------------------------------------------------------|
|                      |             | <ul> <li>prevention of public nuisance,</li> <li>prevention of crime &amp; disorder,</li> <li>public safety and</li> <li>protection of children from harm.</li> </ul>                                                                                                                                                                                                                                                                                                                                                                                                               |                                                                                                                                             |
| 4.                   | For a       | Standard Timings:  Il licensable activities and opening hours:  the end of permitted hours on New Year's Eve to the start of permitted                                                                                                                                                                                                                                                                                                                                                                                                                                              |                                                                                                                                             |
|                      |             | Relevant representations and policies applicable:  Please refer to 1B to 1H above.  The Licensing Sub-committee may refuse, grant in full or grant in part this proposal, having taken into account the representations received and Westminster's Statement of Licensing Policy. The decision taken should promote the licensing objectives of:  • prevention of public nuisance, • prevention of crime & disorder,                                                                                                                                                                | Opposed by EH, 10 local residents and 2 residents' associations Summary                                                                     |
| Curr<br>Lice<br>Posi | nsing       | <ul> <li>public safety and</li> <li>protection of children from harm.</li> <li>The premises has not been previously licensed.</li> <li>Full licence history is provided at Appendix C.</li> </ul>                                                                                                                                                                                                                                                                                                                                                                                   |                                                                                                                                             |
| Curr<br>Plan         | ent<br>ning | Planning information has been requested.                                                                                                                                                                                                                                                                                                                                                                                                                                                                                                                                            |                                                                                                                                             |
| Posi<br>Resi<br>Dens | identi      | 6 of the 207 units within a 75m radius of the premises are resident and residential under construction (3%), refer to Appendix E  N.B Please note, the figures shown above are not a true refler residents living within the 75m radius. This data is provided a department and it has been confirmed that the data has not be number of years. The Licensing department have requested to is updated as a matter of urgency. The residents who have must this applications have not been captured in the figures above addresses have been plotted on the map attached at Appendix | ction of the number of<br>by the Planning<br>been updated for a<br>that the residential data<br>lade representations to<br>be however their |