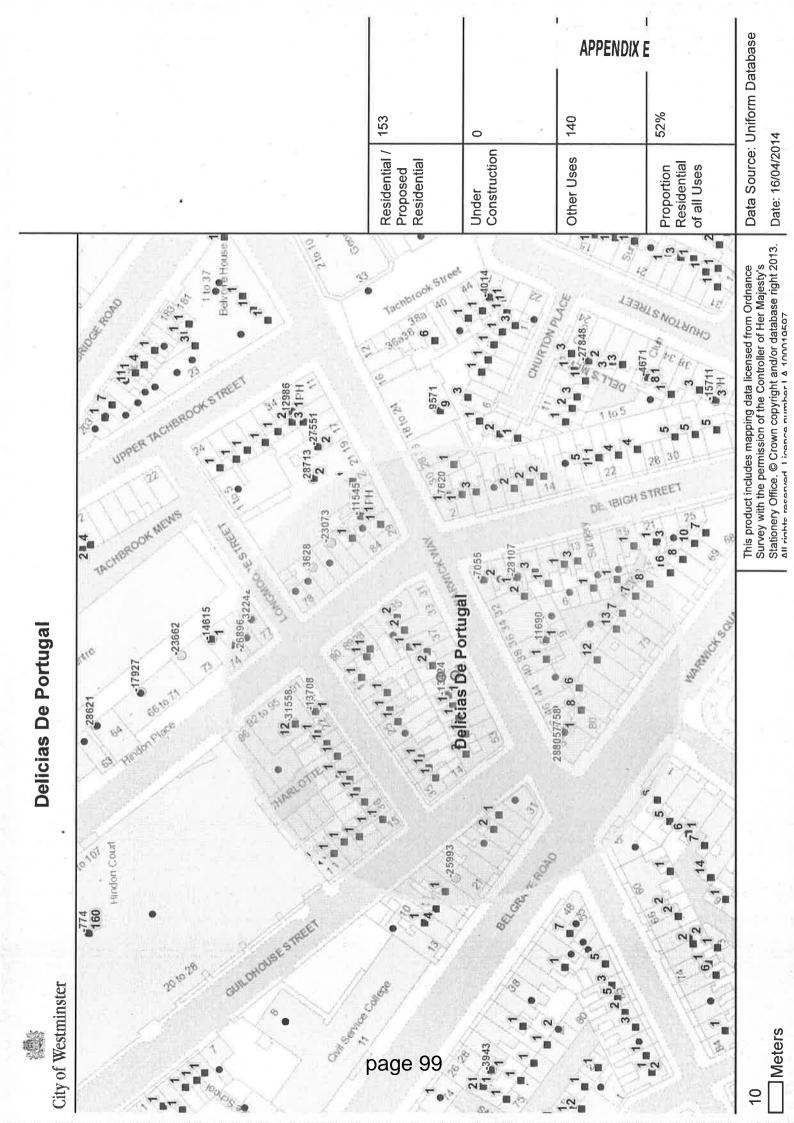

|                      | 3A<br>3B    | Relevant representations and policies applicable:  Please refer to 1B to 1H above.  The Licensing Sub-committee may refuse, grant in full or grant in part this proposal, having taken into account the representations received and Westminster's Statement of Licensing Policy. The decision taken should promote the licensing objectives of:                                                                                                                                                                                                                                    | Opposed by EH, 10 local residents and 2 residents' associations Summary                                                                     |
|----------------------|-------------|-------------------------------------------------------------------------------------------------------------------------------------------------------------------------------------------------------------------------------------------------------------------------------------------------------------------------------------------------------------------------------------------------------------------------------------------------------------------------------------------------------------------------------------------------------------------------------------|---------------------------------------------------------------------------------------------------------------------------------------------|
|                      |             | <ul> <li>prevention of public nuisance,</li> <li>prevention of crime &amp; disorder,</li> <li>public safety and</li> <li>protection of children from harm.</li> </ul>                                                                                                                                                                                                                                                                                                                                                                                                               |                                                                                                                                             |
| 4.                   | For a       | Standard Timings:  Il licensable activities and opening hours:  the end of permitted hours on New Year's Eve to the start of permitted                                                                                                                                                                                                                                                                                                                                                                                                                                              |                                                                                                                                             |
|                      |             | Relevant representations and policies applicable:  Please refer to 1B to 1H above.  The Licensing Sub-committee may refuse, grant in full or grant in part this proposal, having taken into account the representations received and Westminster's Statement of Licensing Policy. The decision taken should promote the licensing objectives of:  • prevention of public nuisance, • prevention of crime & disorder,                                                                                                                                                                | Opposed by EH, 10 local residents and 2 residents' associations Summary                                                                     |
| Curr<br>Lice<br>Posi | nsing       | <ul> <li>public safety and</li> <li>protection of children from harm.</li> <li>The premises has not been previously licensed.</li> <li>Full licence history is provided at Appendix C.</li> </ul>                                                                                                                                                                                                                                                                                                                                                                                   |                                                                                                                                             |
| Curr<br>Plan         | ent<br>ning | Planning information has been requested.                                                                                                                                                                                                                                                                                                                                                                                                                                                                                                                                            |                                                                                                                                             |
| Posi<br>Resi<br>Dens | identi      | 6 of the 207 units within a 75m radius of the premises are resident and residential under construction (3%), refer to Appendix E  N.B Please note, the figures shown above are not a true refler residents living within the 75m radius. This data is provided a department and it has been confirmed that the data has not be number of years. The Licensing department have requested to is updated as a matter of urgency. The residents who have must this applications have not been captured in the figures above addresses have been plotted on the map attached at Appendix | ction of the number of<br>by the Planning<br>been updated for a<br>that the residential data<br>lade representations to<br>be however their |