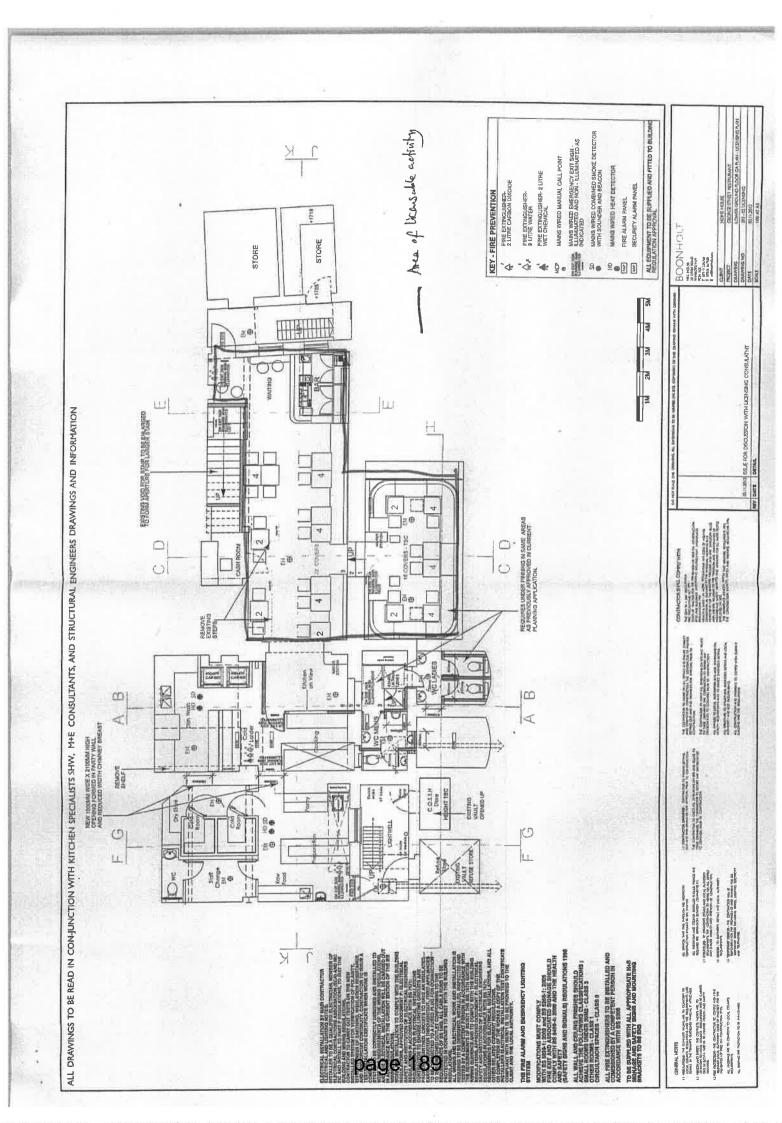

#### 4. PICCOLA CUCINA RESTAURANT 89 GEORGE STREET

(Pages 149 - 210)

| App | Ward/      | Site Name  | Application | Licensing     |
|-----|------------|------------|-------------|---------------|
| No  | Stress     | and        |             | Reference     |
|     | Area       | Address    |             | Number        |
| 4.  | Marylebon  | Piccola    | New         | 14/06468/LIPN |
|     | e High     | Cucina     |             |               |
|     | Street /   | Restaurant |             |               |
|     | Not        | , 89       |             |               |
|     | Applicable | George     |             |               |
|     |            | Street, W1 |             |               |