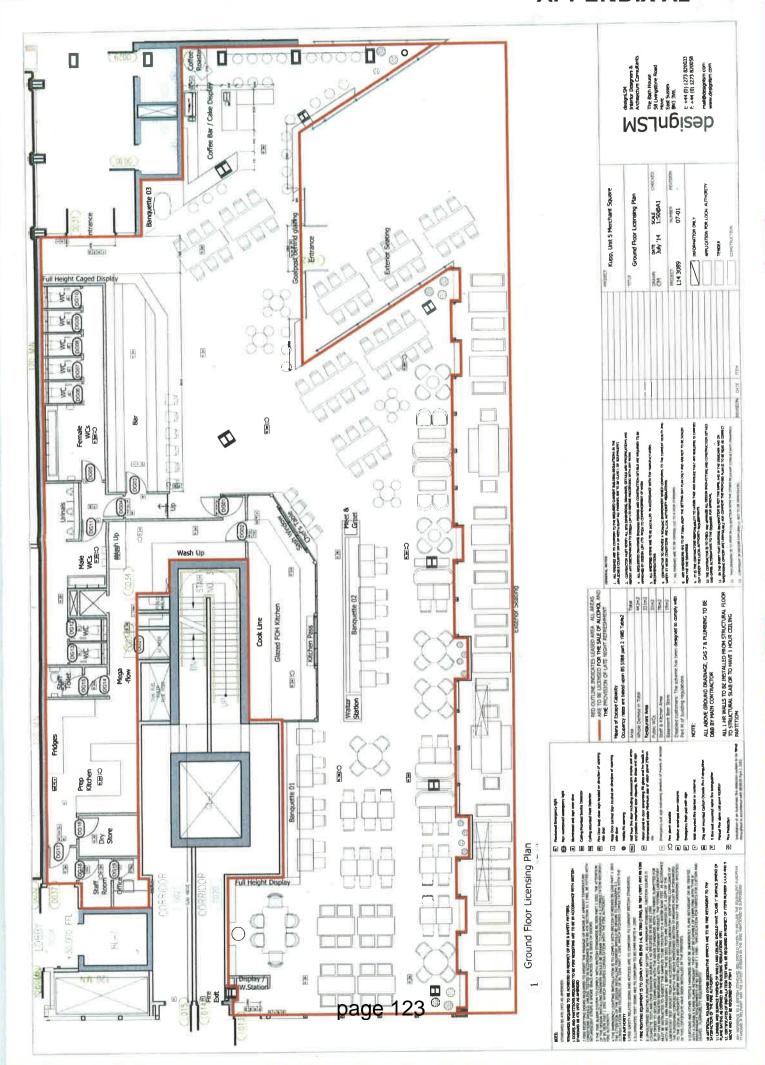

### 3. KUPP 5 MERCHANT SQUARE WEST

(Pages 105 - 148)

| App | Ward/      | Site Name  | Application | Licensing     |
|-----|------------|------------|-------------|---------------|
| No  | Stress     | and        |             | Reference     |
|     | Area       | Address    |             | Number        |
| 3.  | Hyde Park  | Kupp, Unit | New         | 14/06394/LIPN |
|     | 1          | 53, 5      |             |               |
|     | Not        | Merchant   |             |               |
|     | Applicable | Square     |             |               |
|     |            | West, W2   |             |               |